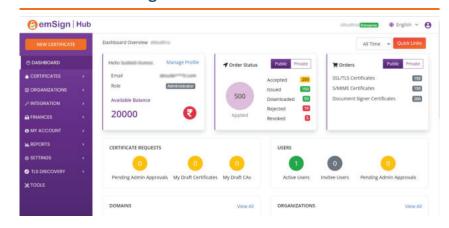

process
- Immediate On-boarding
- Save cost and time
- Increase productivity
- Plug-n-play API's
- 24/7 Global support
- Profitable business
- Product portfolioand vertical infrastructures

emSign Hub is a one-stop portal that aims to help you centralize your engagement around digital identity and signature requirements. emSign Hub is a unified platform where you can enable yourself, and your customers to manage digital transformation and trust in the digital world.

emSign Hub portal is an interface provided to our partners to perform the activities such as - create and manage users (and/or) sub partners (and/or) new product requests, to view the reports such as request processed report, product sales summary, ledger statement and product price list.

#### **Certificate Managed Portal**



#### About eMudhra

eMudhra, a global provider of digital identity and cybersecurity solutions, specializes in digital signature certificates, Public Key Infrastructure (PKI) services, and robust authentication protocols. Our impactful presence in India and global reach have allowed us to support governments and enterprises in safeguarding their digital transactions and vital information.

eMudhra helps organizations securely manage their digital transactions and protect sensitive information. Being a leading digital identity and cybersecurity solutions provider, eMudhra is now focused on future proofing cybersecurity using Post Quantum Ready Cryptography and Zero-Trust Identity Governance model.